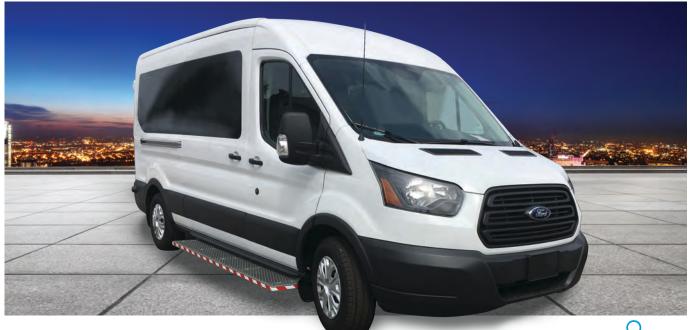

## DRIVERGE FORD TRANSIT TRANSPORTERS with SMARTFLOOR

Our SmartFloor flexible flooring system provides hundreds of seating layout options to meet changing ridership needs.

## **Transporter Features**

- SmartFloor flexible flooring technology
- Seating configurations for 12 or 15 passengers, including driver •
- Available on Transit 150, 350 and 350 EL chassis
- Altro non-skid commercial flooring
- Vinyl seats with integrated lap and shoulder belts
- Several seat styles and colors available
- Entrance grab handle
- First aid kit & 5 lb. fire extinguisher