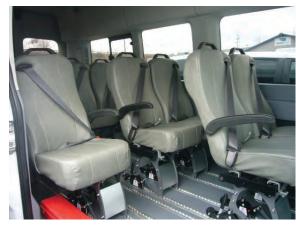

## **Transporter Features**

- SmartFloor flexible flooring technology
- Seating configurations for 12 or 15 passengers, including driver •
- Available on Transit 150, 350 and 350 EL chassis
- Altro non-skid commercial flooring
- Vinyl seats with integrated lap and shoulder belts
- Several seat styles and colors available
- Entrance grab handle
- First aid kit & 5 lb. fire extinguisher